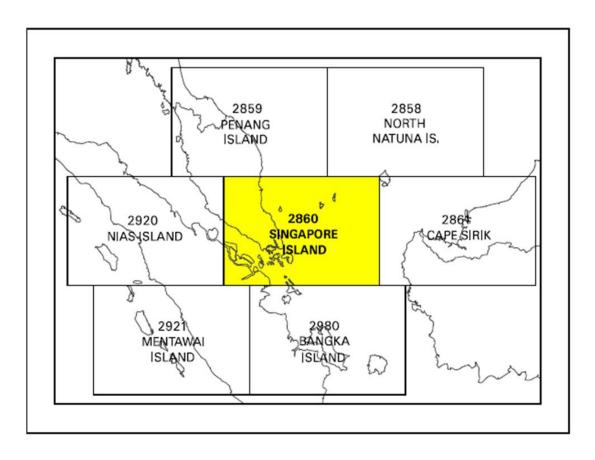

| RWY 02L              | AD-2-WSSS-PATC-1 | In AIP | 10 OCT 19 |  |
| $\leftarrow$ | ICAO (PATC)                | 1:2 500                                        | RWY 20C              | AD-2-WSSS-PATC-2 | In AIP | 11 JUL 24 |  |
| ='           |                            | 1:2 500                                        | RWY 02R              | AD-2-WSSS-PATC-3 | In AIP | 31 DEC 20 |  |
|              |                            | 1:2 500                                        | RWY 20L              | AD-2-WSSS-PATC-4 | In AIP | 31 DEC 20 |  |
| $\leftarrow$ |                            | 1:2 500                                        | RWY 02C              | AD-2-WSSS-PATC-5 | In AIP | 11 JUL 24 |  |

#### 3.2.6 INDEX TO THE WORLD AERONAUTICAL CHART (WAC) - ICAO 1:1 000 000



#### 3.2.7 TOPOGRAPHICAL CHARTS

NIL

#### 3.2.8 CORRECTIONS TO CHARTS NOT CONTAINED IN THE AIP

| Identification of charts | Location on the chart where the correction has to be made | Precise details of the corrections to be made |
|--------------------------|-----------------------------------------------------------|-----------------------------------------------|
|                          |                                                           |                                               |
|                          |                                                           |                                               |
|                          |                                                           |                                               |
|