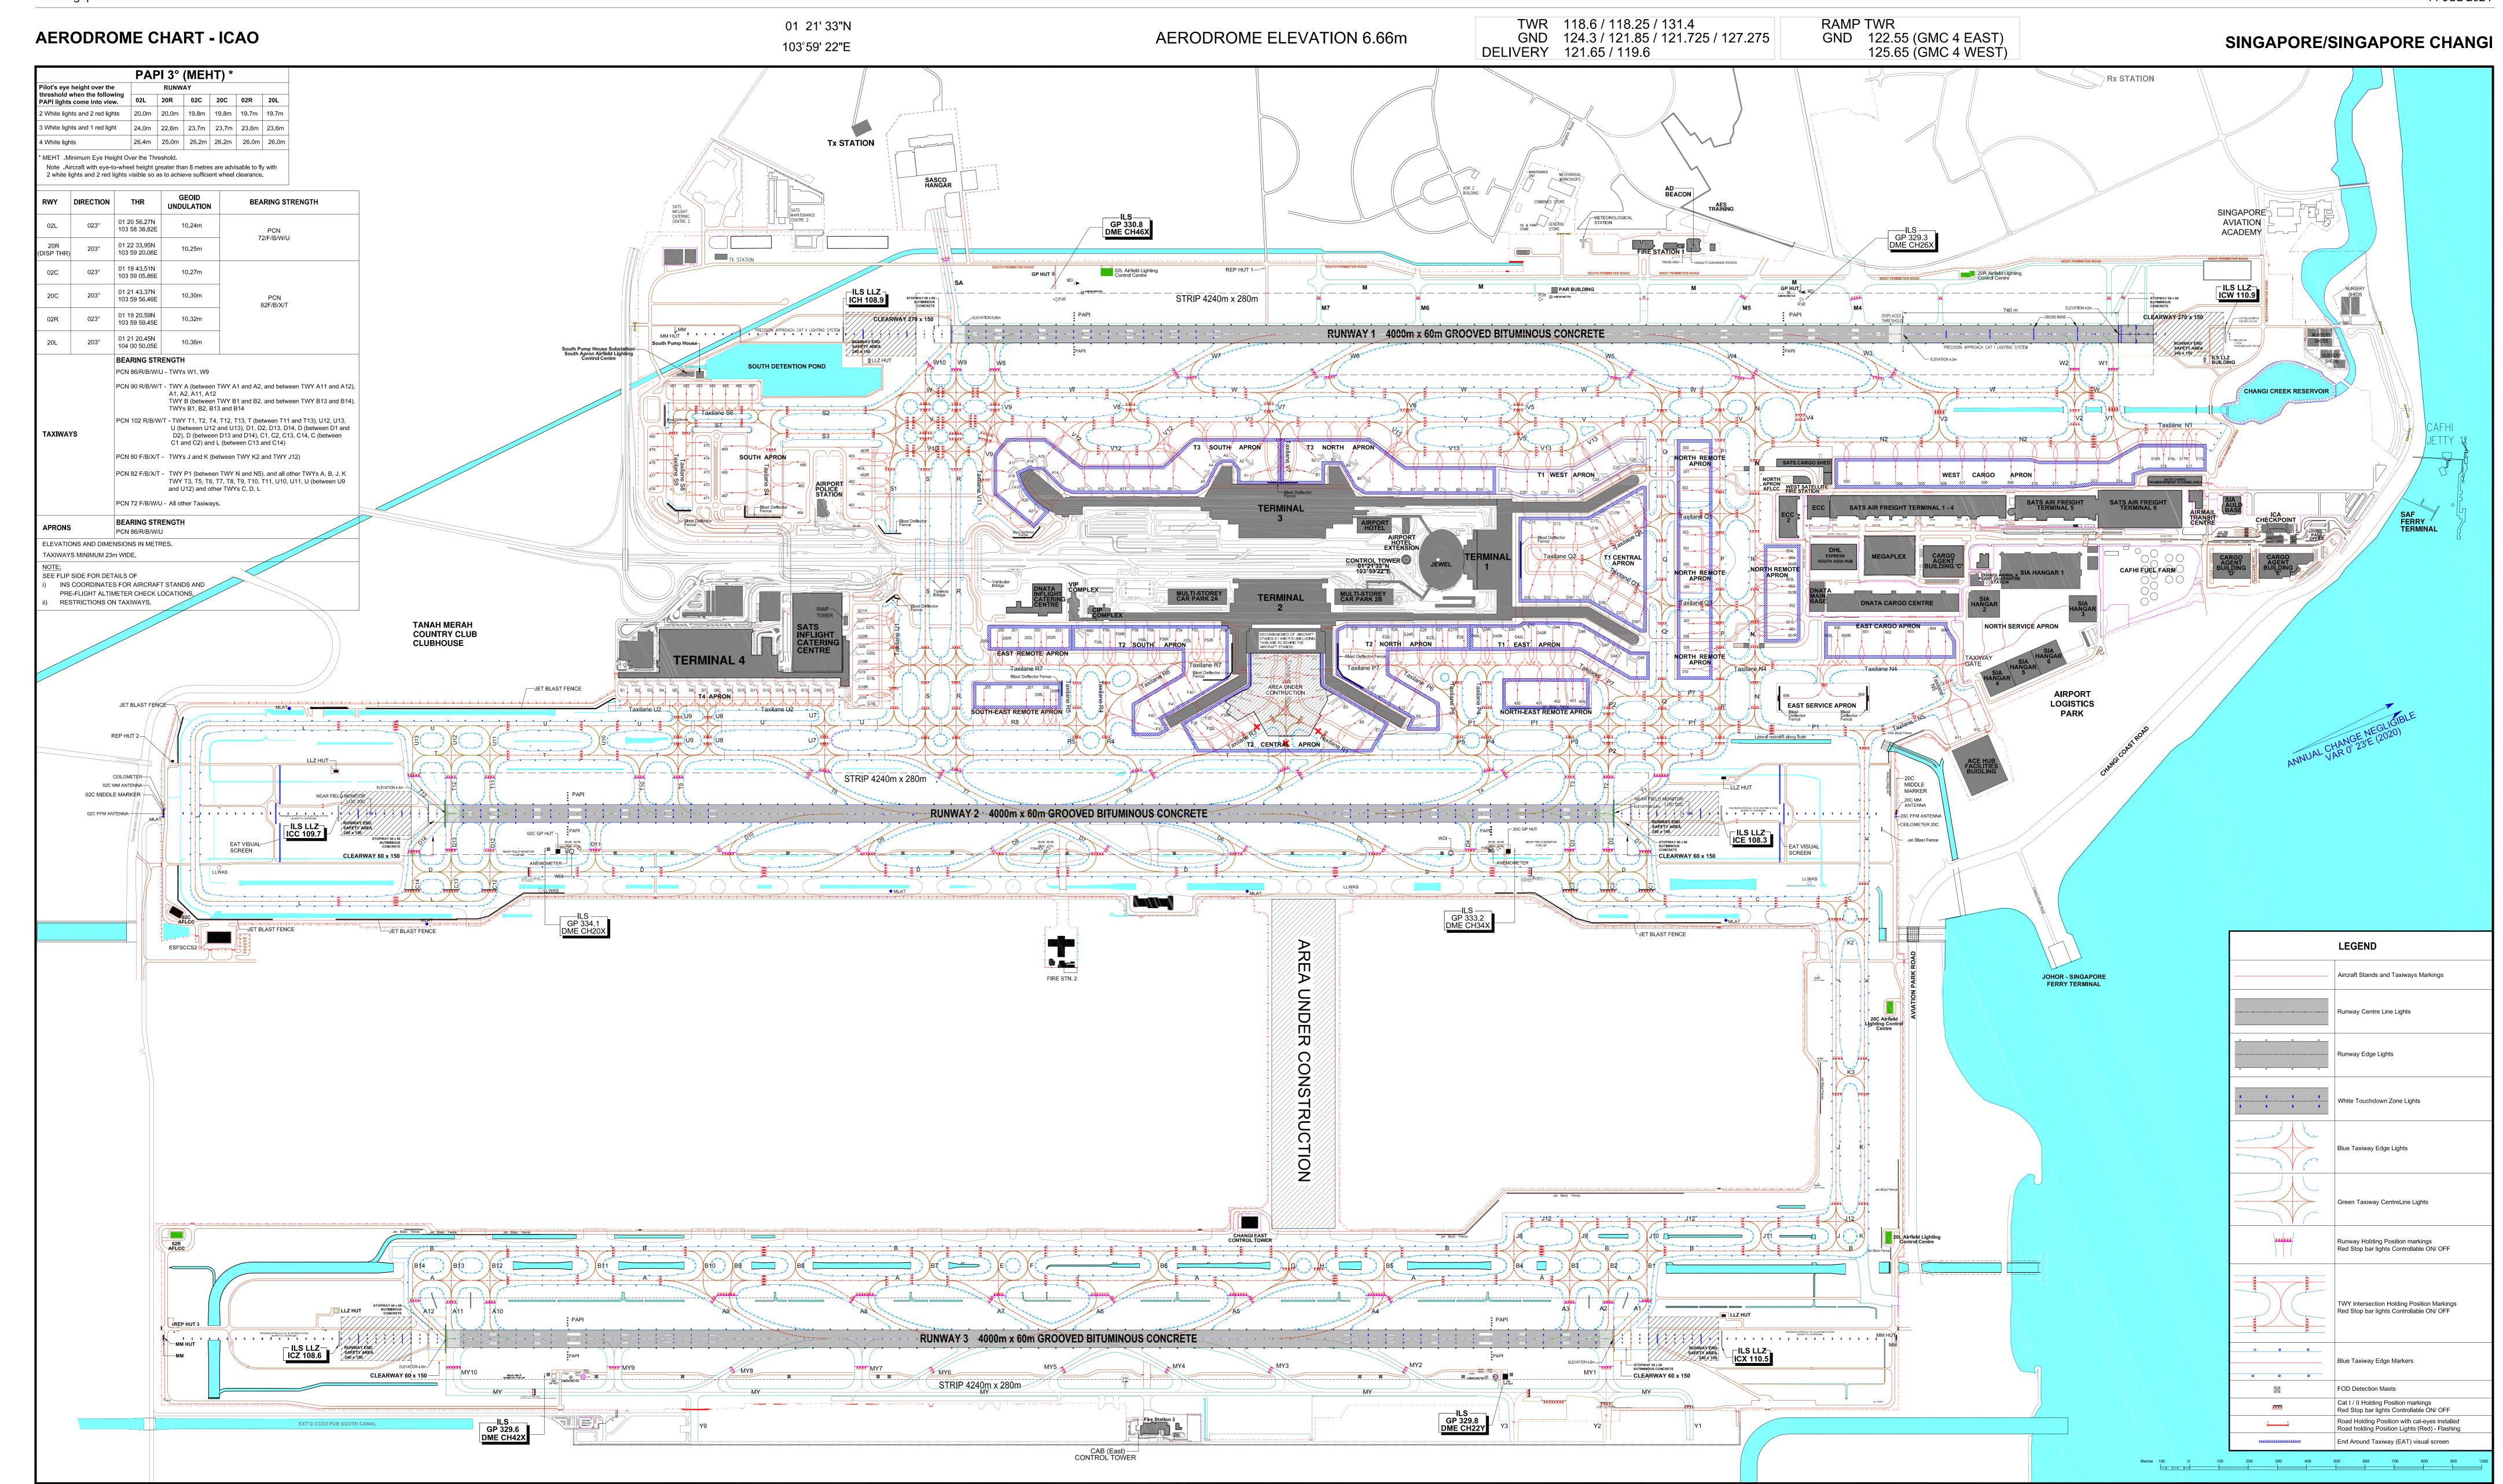

|
| 4 | ATS Unit Callsign<br>Language(s)  | Singapore Tower<br>English                                                                                                                                                               |
| 5 | Transition Altitude               | 11000 FT (3,350m)                                                                                                                                                                        |
| 6 | Remarks                           | A helicopter shall not be operated within the Changi CTR unless prior permission has been obtained from the Director-General of Civil Aviation, CAAS. Email to caas_ats_ansp@caas.gov.sg |



| LOCATION       | STAND NR                                                                             | NORTH LAT                                                                                                                                                                        | EAST LONG                                                                                                                                                                                    | ELEVATION                                                                                                                                                                                                                                          | LOCATION                   | STAND NR