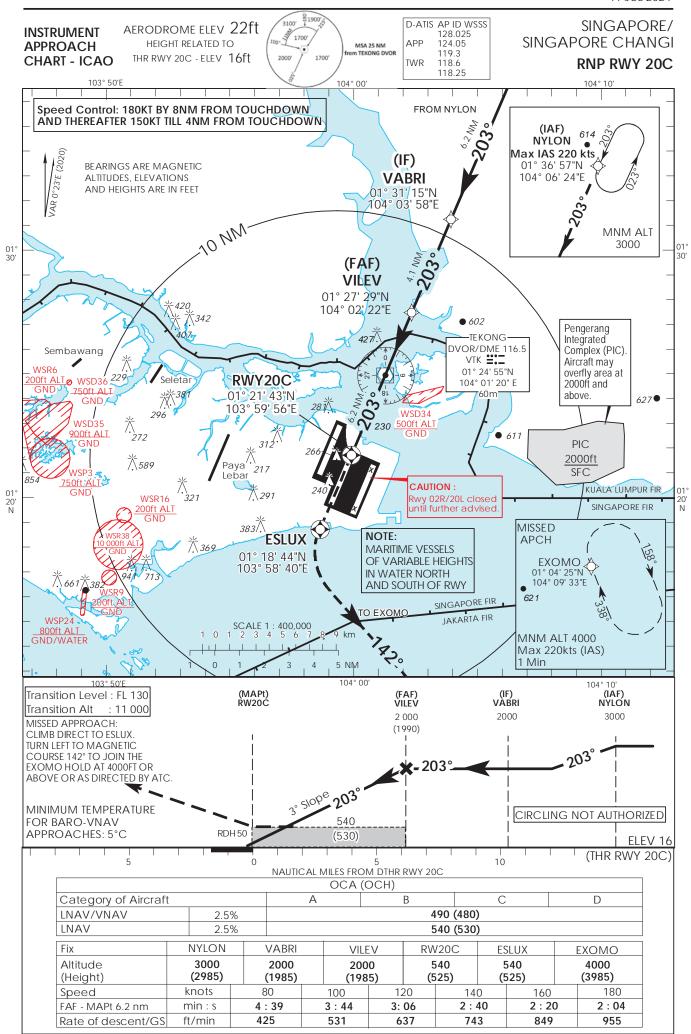

#### 1.2 Singapore Changi Airport

- a. Incorporated AIP Supplement 081/2024 –Singapore Changi Airport Reinstatement of the Runway 20C Approach Lighting to 900 metres.
- b. Updated WSSS AD-2-WSSS-AOC-2, AD-2-WSSS-ADC-2, AD-2-WSSS-ADC-3, AD-2-WSSS-PATC-2 AND AD-2-WSSS-PATC-5.
- c. Updated AD-2-WSSS-IAC-9.1 and AD-2-WSSS-IAC-12.1 to remove speed limitation for AKOMA and EXOMO.
- d. Updated AD-2-WSSS-IAC-12 missed approach description, and tabular description altitude (height) for EXOMO to read as '4000 (3985)'.
- e. Updated AD-2-WSSS-SID-35.1 formal and abbreviated descriptions, waypoint 'AROSO' to read as 'MASBO'.