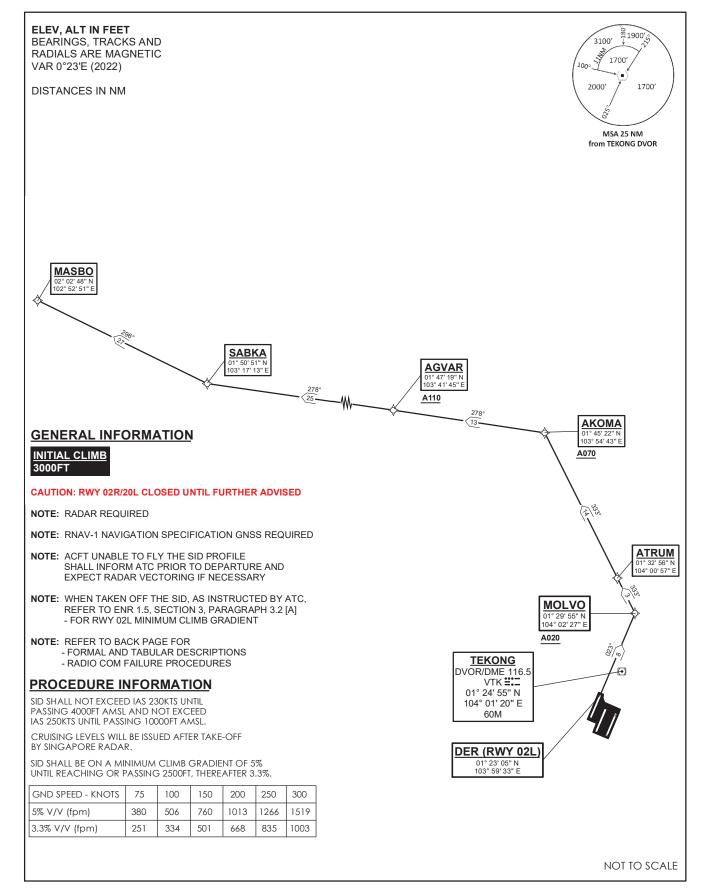

#### 1.2 Singapore Changi Airport

- a. Incorporated AIP Supplement 081/2024 –Singapore Changi Airport Reinstatement of the Runway 20C Approach Lighting to 900 metres.
- b. Updated WSSS AD-2-WSSS-AOC-2, AD-2-WSSS-ADC-2, AD-2-WSSS-ADC-3, AD-2-WSSS-PATC-2 AND AD-2-WSSS-PATC-5.
- c. Updated AD-2-WSSS-IAC-9.1 and AD-2-WSSS-IAC-12.1 to remove speed limitation for AKOMA and EXOMO.
- d. Updated AD-2-WSSS-IAC-12 missed approach description, and tabular description altitude (height) for EXOMO to read as '4000 (3985)'.
- e. Updated AD-2-WSSS-SID-35.1 formal and abbreviated descriptions, waypoint 'AROSO' to read as 'MASBO'.