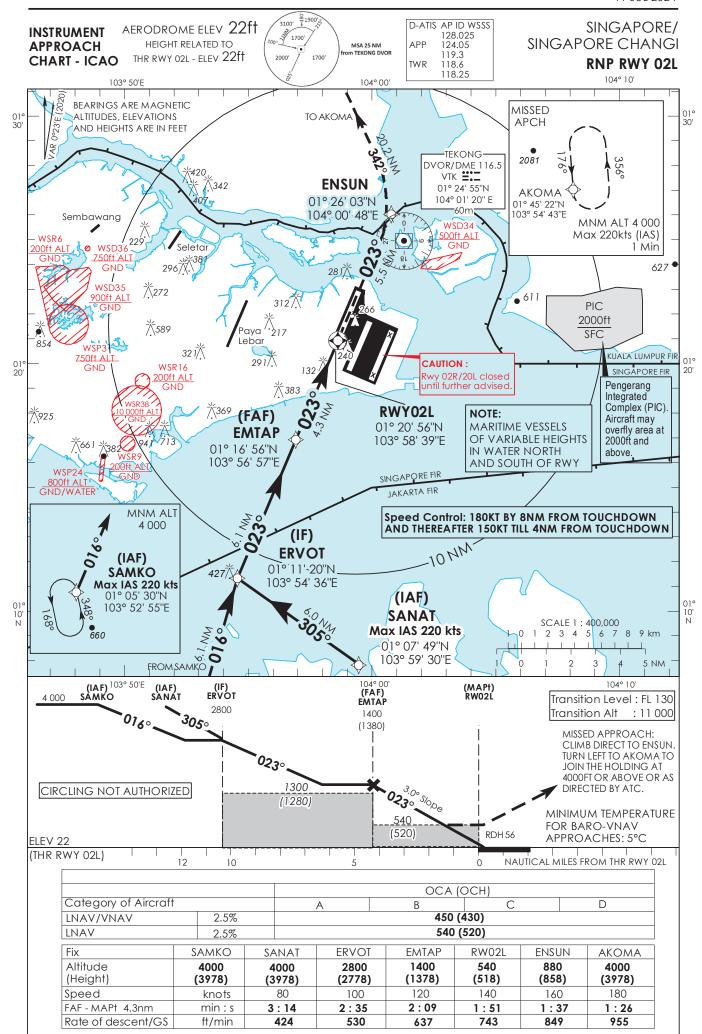

#### 1.2 Singapore Changi Airport

- a. Incorporated AIP Supplement 081/2024 –Singapore Changi Airport Reinstatement of the Runway 20C Approach Lighting to 900 metres.
- b. Updated WSSS AD-2-WSSS-AOC-2, AD-2-WSSS-ADC-2, AD-2-WSSS-ADC-3, AD-2-WSSS-PATC-2 AND AD-2-WSSS-PATC-5.
- c. Updated AD-2-WSSS-IAC-9.1 and AD-2-WSSS-IAC-12.1 to remove speed limitation for AKOMA and EXOMO.
- d. Updated AD-2-WSSS-IAC-12 missed approach description, and tabular description altitude (height) for EXOMO to read as '4000 (3985)'.
- e. Updated AD-2-WSSS-SID-35.1 formal and abbreviated descriptions, waypoint 'AROSO' to read as 'MASBO'.