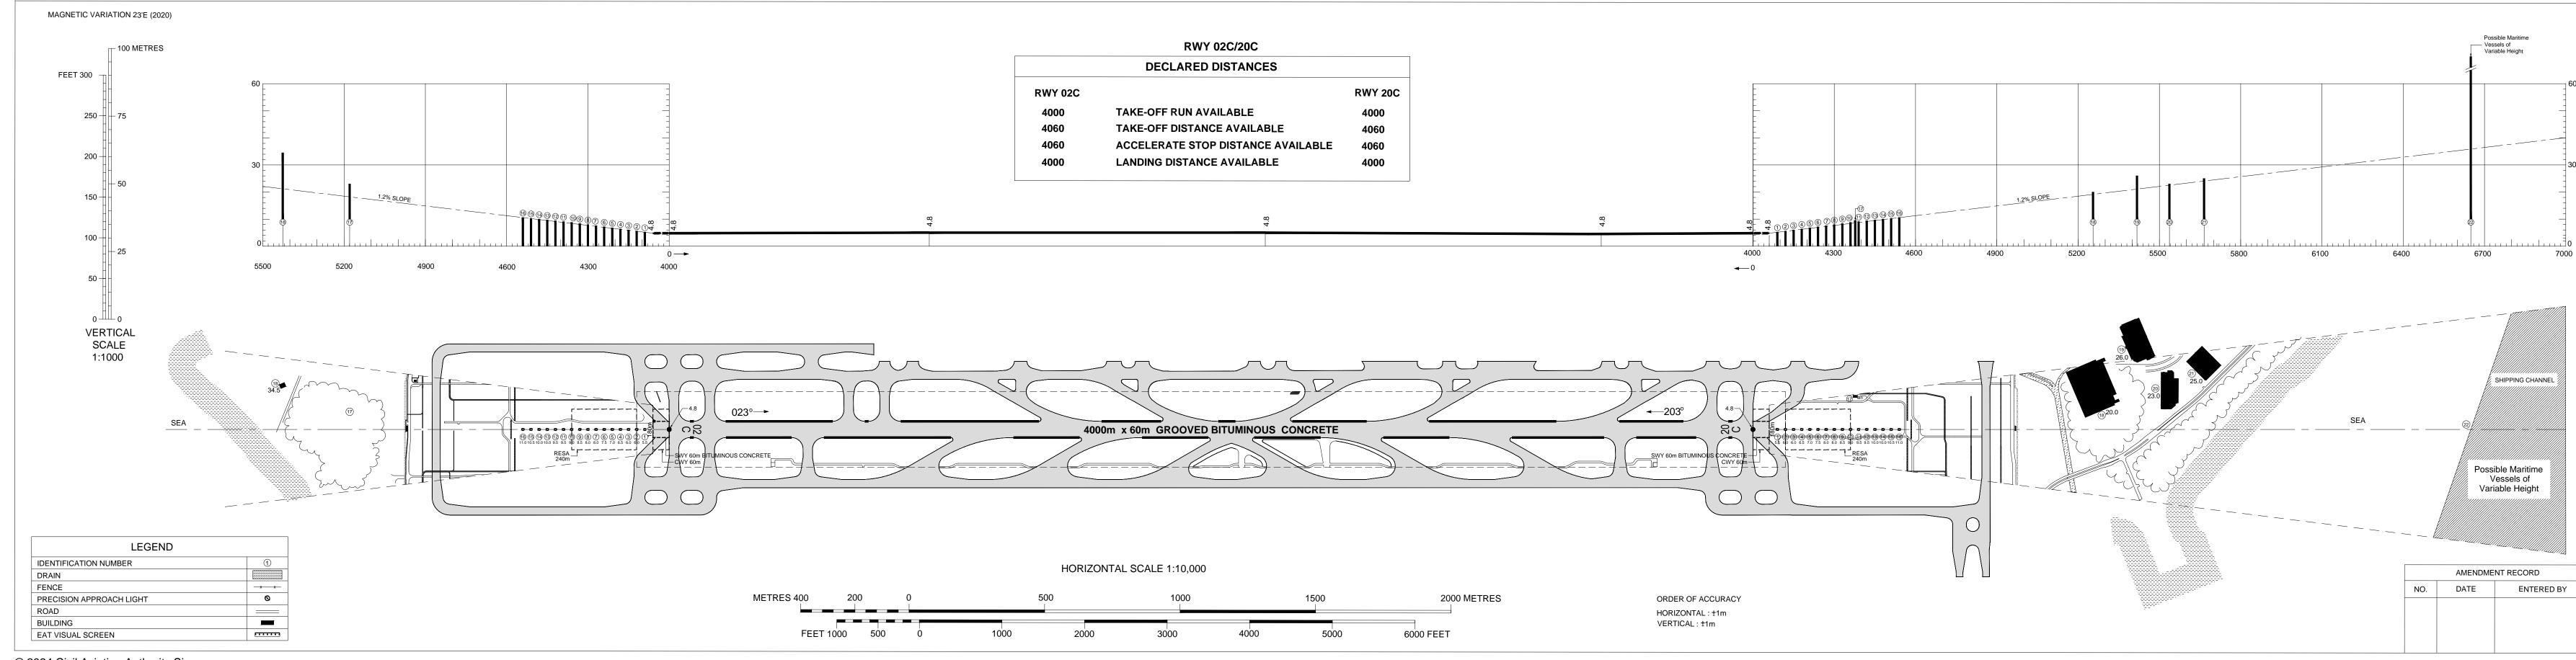

top on TXL N5 between aircraft stands 604 and 611.

# NOTE:

Pilots to follow stand lead-in line and taxi through white hatched apron markings of the following aircraft stands:
A5, A9, B5, B6, C17, D40, D42, E24, E27, F35, F52, F56, F59, G18, G19, G20, G21, 200, 202, 208, 462, 463, 600, 516, 517, 951, 953, 954.

# RADIO ALTIMETER OPERATIONS AREA

A radio altimeter operating area is established in the pre-threshold area of Runway 02L/20R, Runway 02C/20C and Runway 02R/20L. The size of the radio altimeter operating area is 300m length and 120m width.

- AIRCRAFT STANDS WITH SAFEGATE AIRCRAFT DOCKING GUIDANCE SYSTEM.
- TOTAL AIRCRAFT PARKING POSITIONS: 241

Advisory 4

# AERODROME ADVISORY CHAR



# AERODROME OBSTACLE CHART - ICAO TYPE A (OPERATING LIMITATIONS)

# SINGAPORE/Singapore Changi





SINGAPORE/Singapore Changi PRECISION APPROACH TERRAIN CHART - ICAO DISTANCES AND HEIGHTS IN METRES RWY 20C 20 25— - 25 NOMINAL GLIDE PATH 3° 20— - 20 10-10 -5 L -20 FEET METRES **ILS RDH 16.2** LEGEND LOCALISER ANTENNA DRAIN **FENCE** CONTOUR -1.30 PRECISION APPROACH LIGHT 0 🕈 SCALE 1: 2500 ROAD 300 METRES 50 200 EAT VISUAL SCREEN . . . . . . BUILDING CENTRE-LINE PROFILE 300 400 500 600 700 DEVIATION AT LEAST +/- 3M FROM CENTRE-LINE PROFILE HORIZONTAL SCALE 1:2500 ----

VERTICAL SCALE 1:500

TO ELEVATION OF RWY THR

CONTOUR AND HEIGHTS ARE RELATED

**ENTERED BY** 

JET BLAST FENCE

NO.

AMENDMENT RECORD

DATE



SINGAPORE/Singapore Changi PRECISION APPROACH TERRAIN CHART - ICAO DISTANCES AND HEIGHTS IN METRES RWY 02C <u>იგ</u> -0.30 100 -90 — 25 - 25 80 — NOMINAL GLIDE PATH 3° 70 — 60