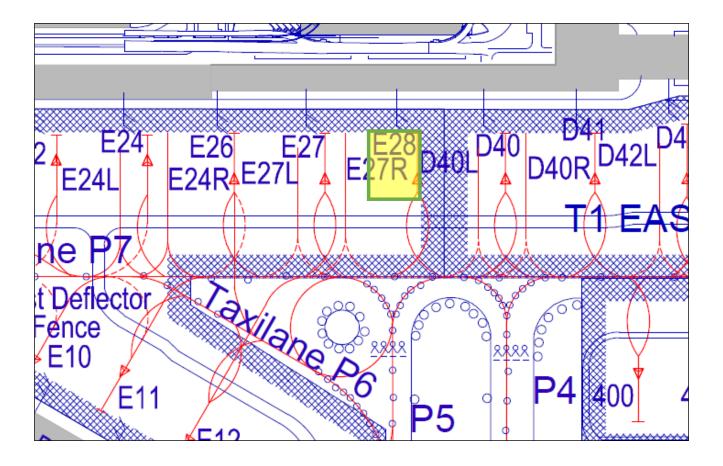

#### **2 CLOSURE OF AIRCRAFT STAND E28**

- 2.1 Aircraft stand E28 will be closed to facilitate construction work activities at Terminal 2.
- 2.2 Please refer to Appendix A for the enlarged location plan of the aircraft stand E28 at Terminal 2.

## ENLARGED LOCATION PLAN OF AIRCRAFT STAND E28 AT TERMINAL 2, SINGAPORE CHANGI AIRPORT