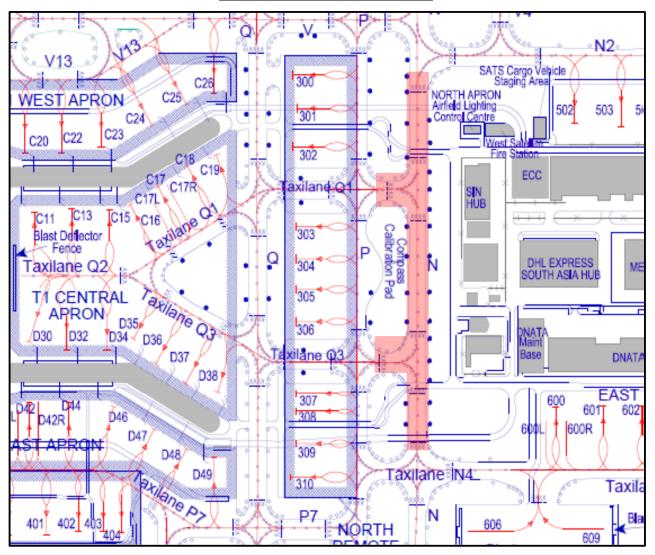

2.2 Enlarged location plan of the closed area on Taxiway N is shown in Appendix A.

#### ENLARGED LOCATION PLAN OF TAXIWAY N BETWEEN TAXIWAY N2 AND TAXILANE N4

PAGE INTENTIONALLY LEFT BLANK