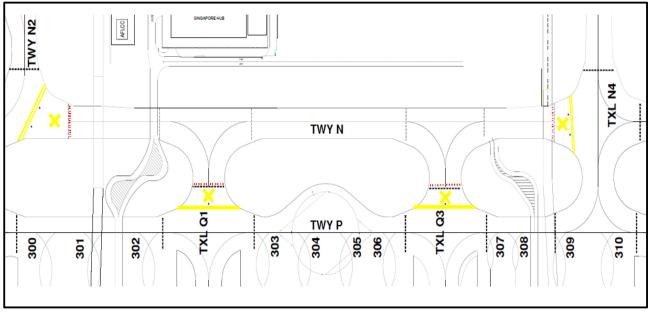

## **3 TEMPORARY CHANGES TO GROUND MARKINGS AND LIGHTING**

3.1 Due to the closure of Taxiway N between Taxiway N2 and Taxilane N4, ground markings and airfield lighting will be revised/removed.

3.2 A schematic showing the existing markings and the revised markings are shown in Appendix B.

#### EXISTING AND REVISED GROUND MARKING SCHEME

EXISTING

REVISED

Appendix B

PAGE INTENTIONALLY LEFT BLANK