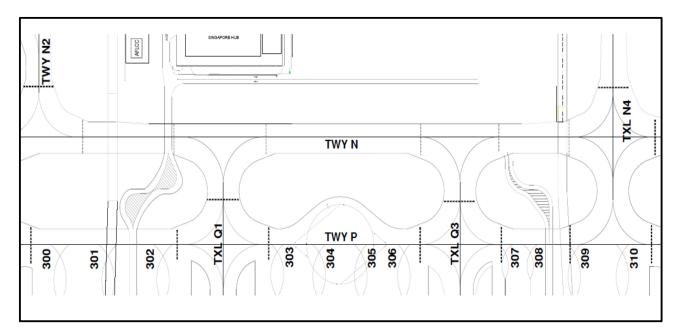

## **3 TEMPORARY CHANGES TO GROUND MARKINGS AND LIGHTING**

3.1 Due to the closure of Taxiway N between Taxiway N2 and Taxilane N4, ground markings and airfield lighting will be revised/removed.

3.2 A schematic showing the existing markings and the revised markings are shown in Appendix B.

#### EXISTING AND REVISED GROUND MARKING SCHEME

EXISTING

REVISED

Appendix B

PAGE INTENTIONALLY LEFT BLANK