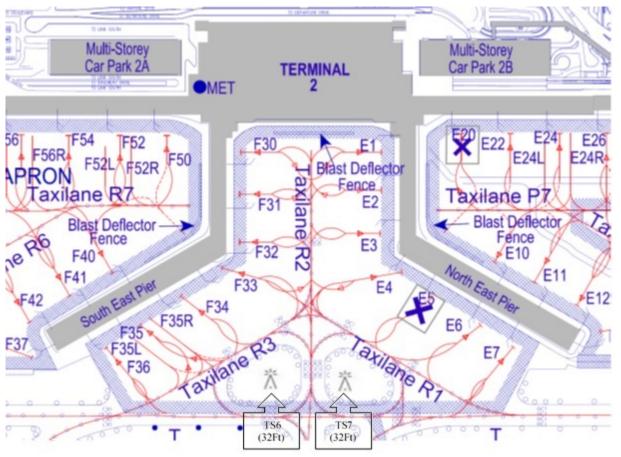

## SINGAPORE CHANGI AIRPORT – FRANGIBLE FRAMES

With effect from 2204010100/2401311559, 2 frangible frames, TS6 and TS7 (with Automated Total Stations - ATS) mounted on top, height 32ft AMSL, will be erected at 012111.2N 1035933.9E (distance 57m from Taxiway T centreline, and 58m from Taxilane R2 centreline) and 012114.5N 1035935.4E (distance 55m from Taxiway T centreline, and 53m from Taxilane R2 centreline). Frangible frames will be marked and lighted at night.

Location of TS6 and TS7 frangible frames

PAGE INTENTIONALLY LEFT BLANK