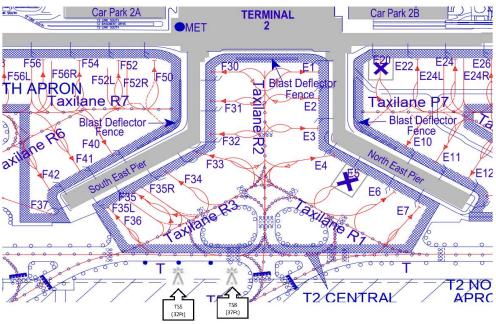

## SINGAPORE CHANGI AIRPORT – FRANGIBLE FRAMES

With effect from 2210310100/2401311559, 2 frangible frames, TS5 height 32ft AMSL and TS8 height 37ft AMSL with (Automated Total Stations - ATS) mounted on top will be erected at 012108.4N 1035936.8E, and 012109.3N 1035937.1E both frames from a distance of 56m from Taxiway T centreline. Frangible frames will be marked and lighted at night.

Location of TS5 and TS8 frangible frames

PAGE INTENTIONALLY LEFT BLANK