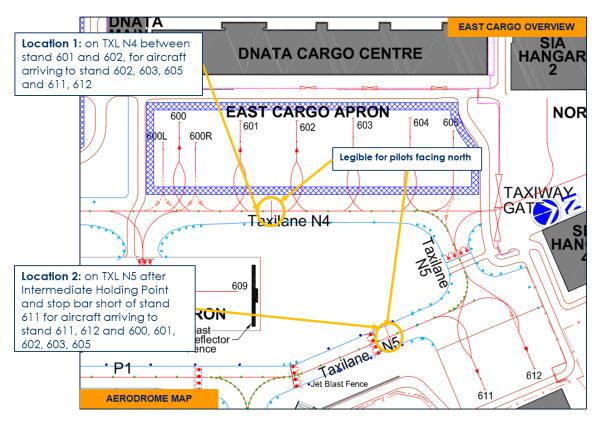

#### **2 JET BLAST MITIGATION**

- 2.1 Due to potential jet blast issues affecting works in East Cargo Apron, pilots are advised not to stop during entry into aircraft stands 600(L/R) to 605, 611 and 612.
- 2.2 Should the aircraft come to a stop during entry into aircraft stands 600(L/R) to 605, 611 and 612, pilots are advised to call for tow assistance to be towed into the respective aircraft stands. In case the aircraft comes to a stop on Taxilane N5 between aircraft stands 604 and 611, pilots are advised to call for tow assistance to be towed to a safe location to breakaway.
- 2.3 Visual information to pilots will be provided by two mandatory instruction markings "APPLY MNM THRUST" on the pavement, one on Taxilane N4 and one on Taxilane N5 legible for pilots taxiing northwards. Refer to the plan shown in **Annex A** for location details.

# Locations of mandatory instruction markings "APPLY MNM THRUST" at East Cargo Apron.

Publication Date: 19 Oct 2023