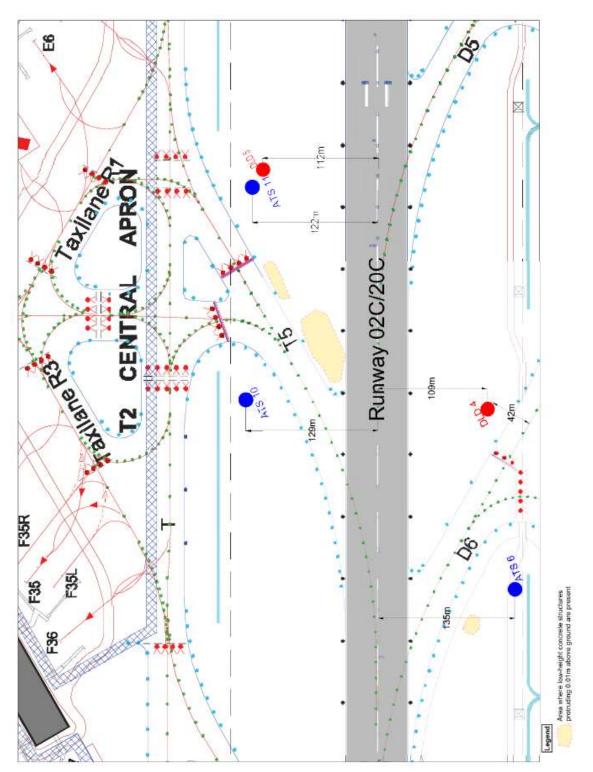

## **2 TEMPORARY FIXED OBJECTS**

2.1 Frangible structures that host instruments for the purpose of monitoring ground elevation are located temporarily in the runway strip of Runway 02C/20C. The instruments are described in the table below.

| S/N | Instrument ID | Instrument Type         | Location                  | Elevation<br>Above<br>Ground (m) | Marked &<br>Lighted | Duration                                            |
|-----|---------------|-------------------------|---------------------------|----------------------------------|---------------------|-----------------------------------------------------|
|     |               |                         |                           |                                  | Yes                 | 30 Nov 2023, 2000UTC                                |
| 1   | ATS 6         | Automated Total Station | 012100.45N<br>1035943.12E | 3.00                             |                     | to                                                  |
|     |               |                         |                           |                                  |                     | 31 Dec 2023, 1500UTC                                |
| 2   | ATS 10        | Automated Total Station | 012108.97N<br>1035937.38E | 3.00                             |                     | 30 Nov 2023, 2000UTC<br>to<br>30 June 2024, 1500UTC |
| 3   | ATS 11        | Automated Total Station | 012115.17N<br>1035940.26E | 3.00                             |                     |                                                     |
| 4   | DLD 4         | Deep Level Datum        | 012105.84N<br>1035944.47E | 1.00                             |                     |                                                     |
| 5   | DLD 5         | Deep Level Datum        | 012115.59N<br>1035940.81E | 1.00                             |                     |                                                     |

2.2 In addition, low-height concrete structures protruding 0.01m above ground level will be present in the runway strip of Runway 02C/20C, and the taxiway strip of Taxiway T5 and Taxiway D6.

2.3 Refer to Annex A for the locations of the temporary fixed objects in the layout plan.

## **3 CHANGES**

3.1 Any change to the contents of this AIP Supplement will be notified through NOTAM.

Locations of the temporary fixed objects ......

PAGE INTENTIONALLY LEFT BLANK

ANNEX A

Locations of the Temporary Fixed Objects