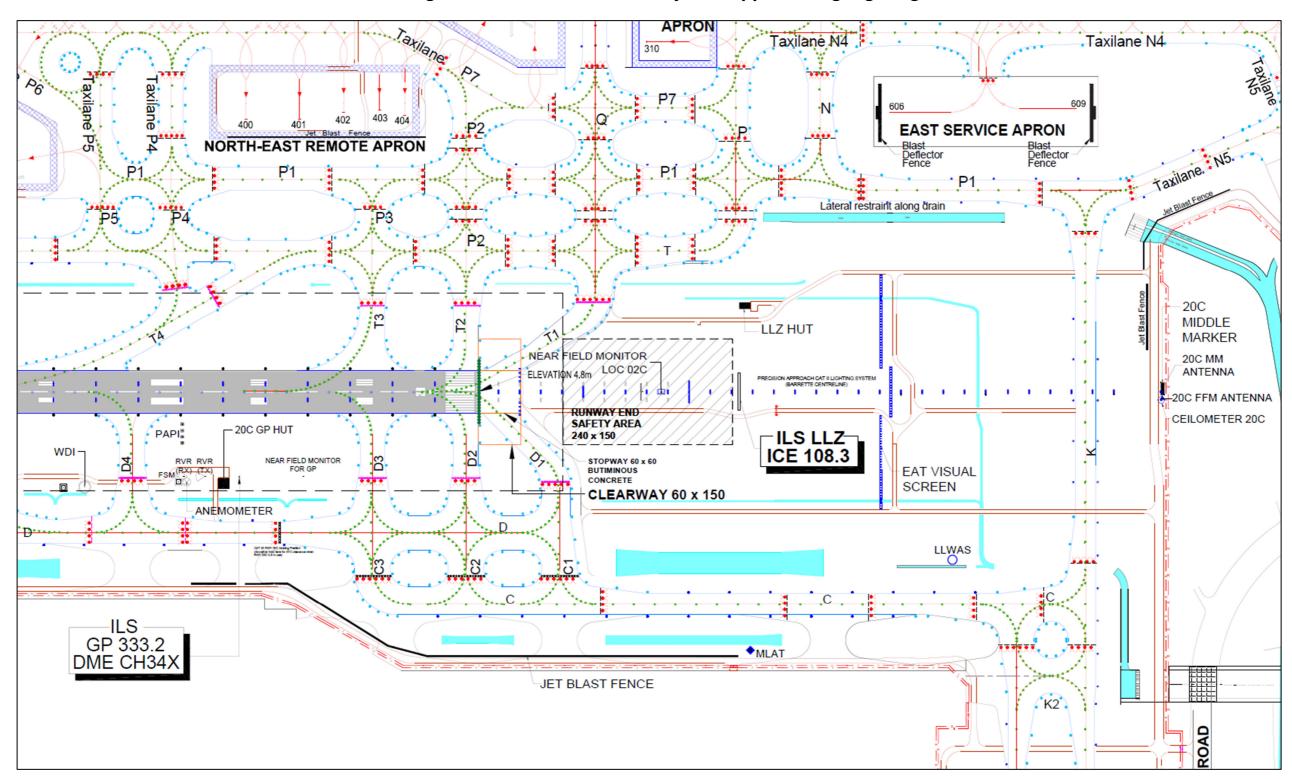

#### 1 INTRODUCTION

- 1.1 This AIP Supplement informs aircraft operators and pilots on the reinstatement of the Runway 20C approach lighting to 900m at Singapore Changi Airport, effective from **17 May 2024**, **2200UTC**.
- 1.2 Please refer to **Annex A** for the enlarged location plan of Runway 20C approach lighting.

## **Enlarged Location Plan of Runway 20C Approaching Lighting**

PAGE INTENTIONALLY LEFT BLANK