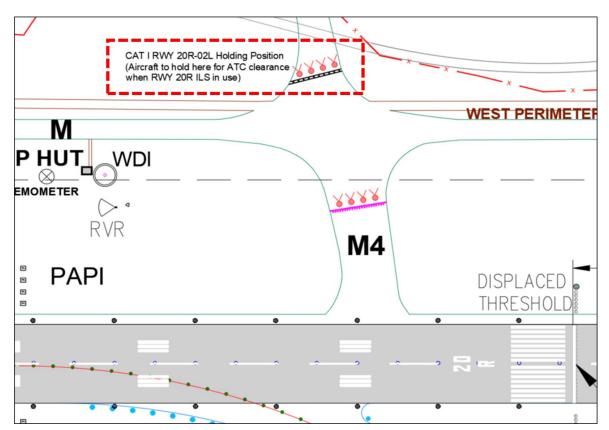

1.2 Please refer to **Annex A** for the enlarged location plan of the pattern "B" runway holding position for access to Runway 02L/20R. The "MIL" designation signs on the west of Runway 02L/20R indicate the direction to aircraft movement area is for military use only.

Enlarged Location Plan of Pattern "B" Runway Holding Position for Runway 02L/20R ......

PAGE INTENTIONALLY LEFT BLANK

**ANNEX A** 

### LOCATION OF PATTERN "B" RUNWAY HOLDING POSITION FOR RUNWAY 02L/20R

PUBLICATION DATE: 29 MAY 2025 EFFECTIVE DATE: 29 JUNE 2025 PAGE INTENTIONALLY LEFT BLANK