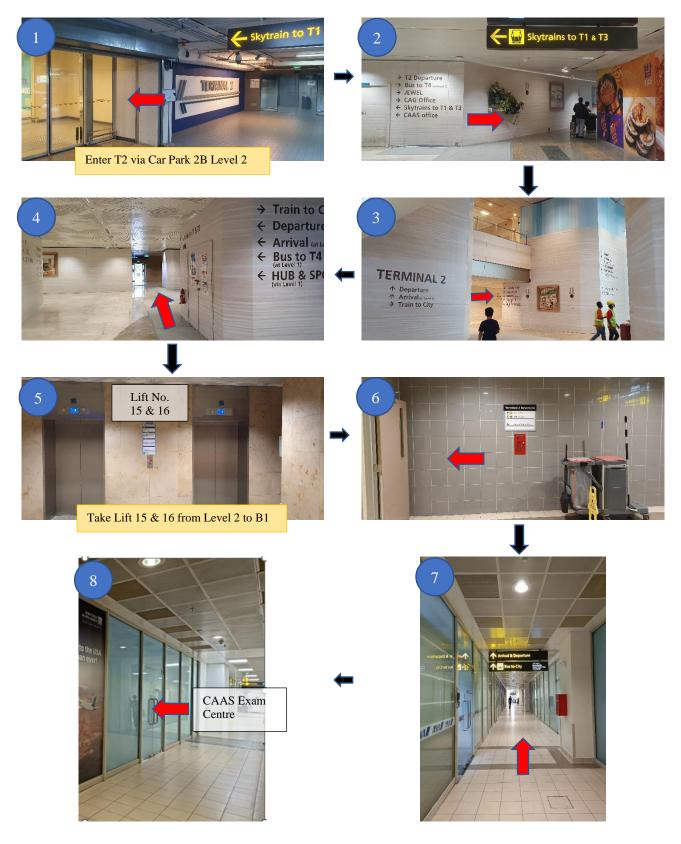

#### Annex C: Directions from Car Park 2B to CAAS Exam Centre at T2 Level B1

T2 Level 2 Credit: Map extracted from Changi Airport Group website

T2 Level B1 Credit: Map extracted from Changi Airport Group website