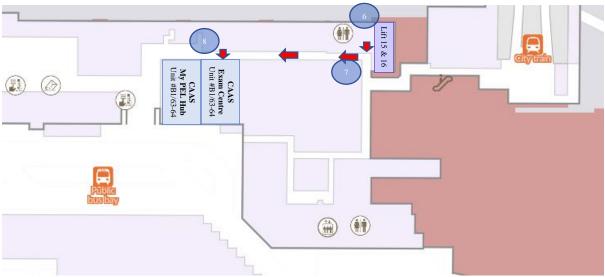

### Annex A: Directions from T2 Bus Terminal to CAAS Exam Centre at Level B1

T2 Level B1 Credit: Map extracted from Changi Airport Group website