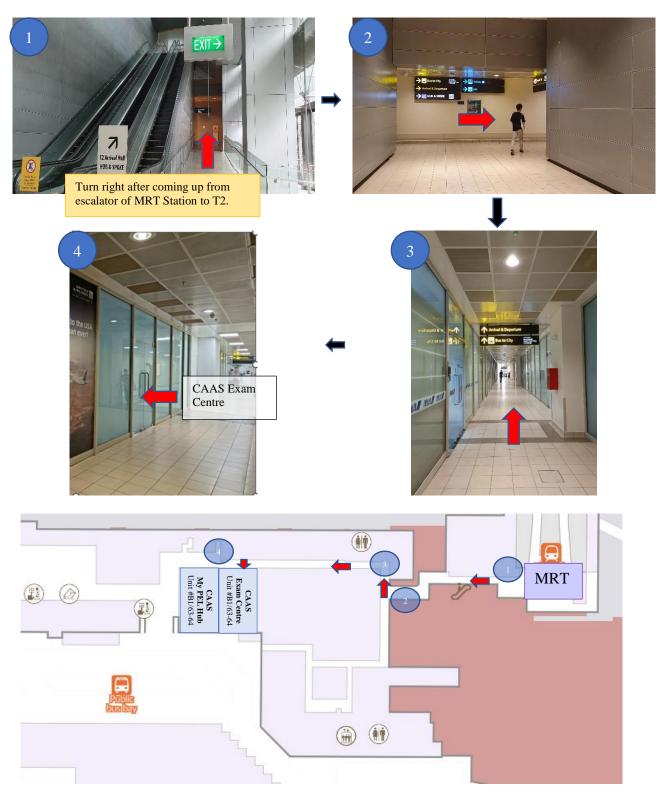

#### Annex B: Directions from MRT Station to CAAS Exam Centre at T2 Level B1

#### T2 Level B1 Credit: Map extracted from Changi Airport Group website