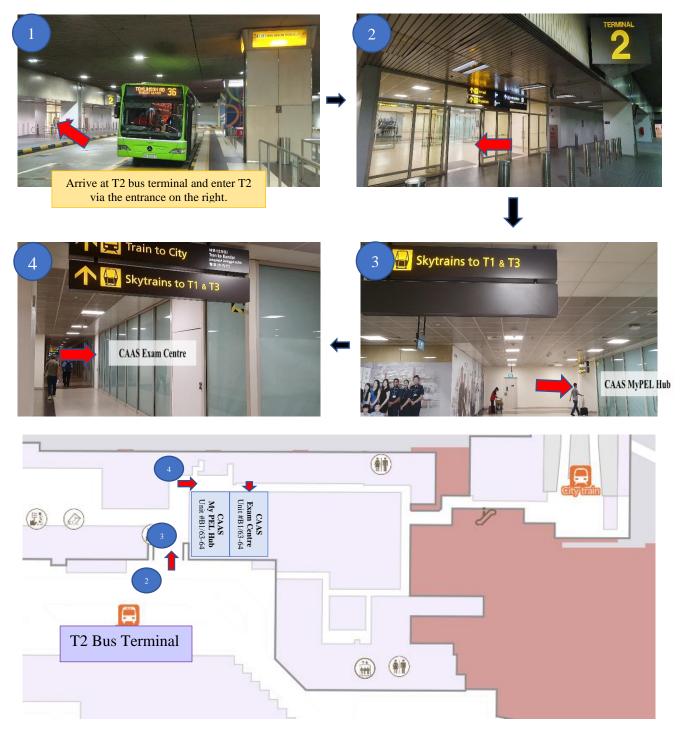

Annex A - Direction to CAAS Exam Centre (From Changi Airport T2 Bus Terminal)
Annex B - Direction to CAAS Exam Centre (From Changi Airport MRT Station)
Annex C - Direction to CAAS Exam Centre (From Car Park 2B)

### Annex A: Directions from T2 Bus Terminal to CAAS Exam Centre at Level B1

T2 Level B1 Credit: Map extracted from Changi Airport Group website