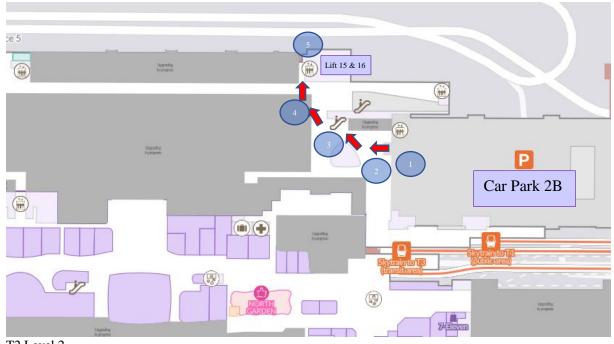

#### Annex C: Directions from Car Park 2B to CAAS Exam Centre at T2 Level B1

T2 Level 2 Credit: Map extracted from Changi Airport Group website

T2 Level B1 Credit: Map extracted from Changi Airport Group website