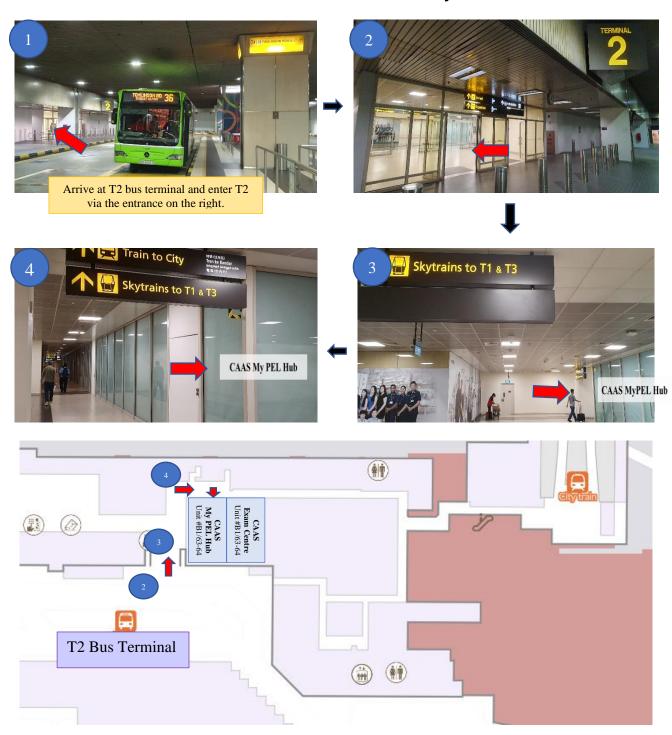

Annex A: Directions from T2 Bus Terminal to CAAS My PEL Hub at Level B1

T2 Level B1
Credit: Map extracted from Changi Airport Group website

Annex B: Directions from MRT Station to CAAS My PEL Hub at T2 Level B1