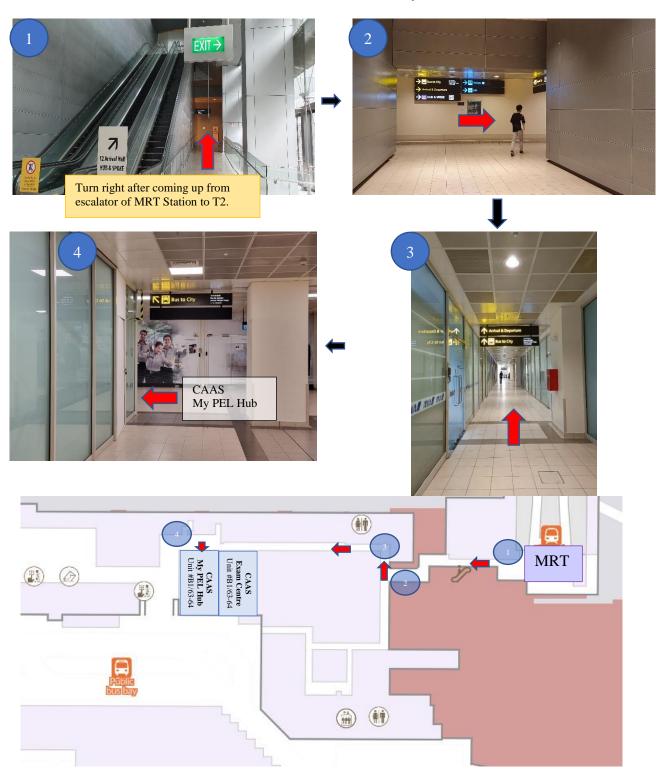

Annex A: Directions from T2 Bus Terminal to CAAS My PEL Hub at Level B1

T2 Level B1
Credit: Map extracted from Changi Airport Group website

Annex B: Directions from MRT Station to CAAS My PEL Hub at T2 Level B1