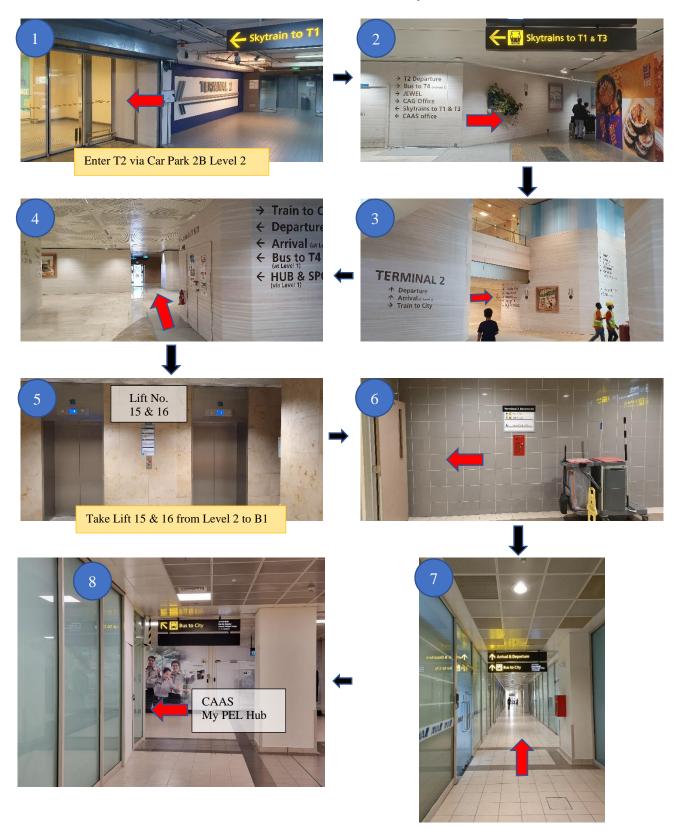

T2 Level B1

Credit: Map extracted from Changi Airport Group website

Annex C: Directions from Car Park 2B to CAAS My PEL Hub at T2 Level B1

T2 Level 2 Credit: Map extracted from Changi Airport Group website