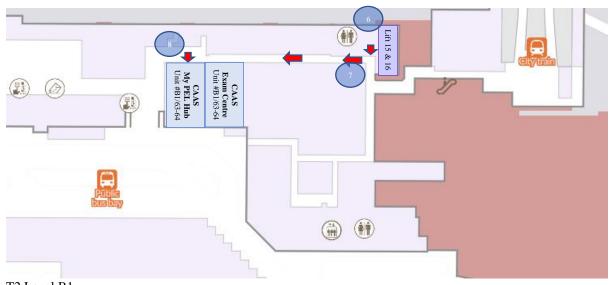

Annex A: Directions from T2 Bus Terminal to CAAS My PEL Hub at Level B1

T2 Level B1
Credit: Map extracted from Changi Airport Group website

Annex B: Directions from MRT Station to CAAS My PEL Hub at T2 Level B1

T2 Level B1

Credit: Map extracted from Changi Airport Group website

Annex C: Directions from Car Park 2B to CAAS My PEL Hub at T2 Level B1

T2 Level 2 Credit: Map extracted from Changi Airport Group website