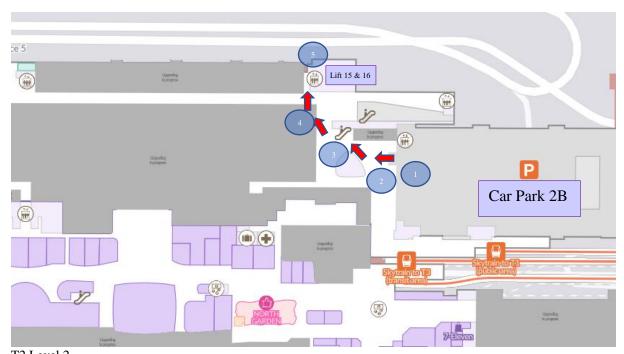

T2 Level B1

Credit: Map extracted from Changi Airport Group website

Annex C: Directions from Car Park 2B to CAAS My PEL Hub at T2 Level B1

T2 Level 2 Credit: Map extracted from Changi Airport Group website

T2 Level B1
Credit: Map extracted from Changi Airport Group website