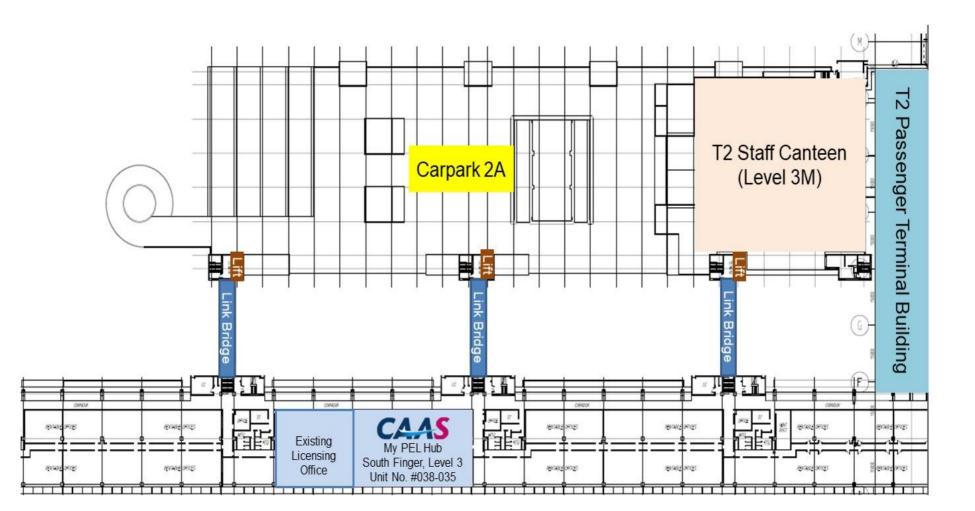

Singapore Changi Airport Terminal 2 South Pier Level 3 Unit No. #038-035

- 2. This is next to the existing CAAS licensing office. Please refer to Annex 1 for the new office location. You can take Lifts No 5 & 6, located in Lift Lobby 8 of Carpark 2A, to level 3M and cross the link bridge to get to My PEL Hub.
- 3. There is no change to the operating hours:

## LOCATION OF MY PEL HUB AT TERMINAL 2, SOUTH PIER LEVEL 3, UNIT #038-035