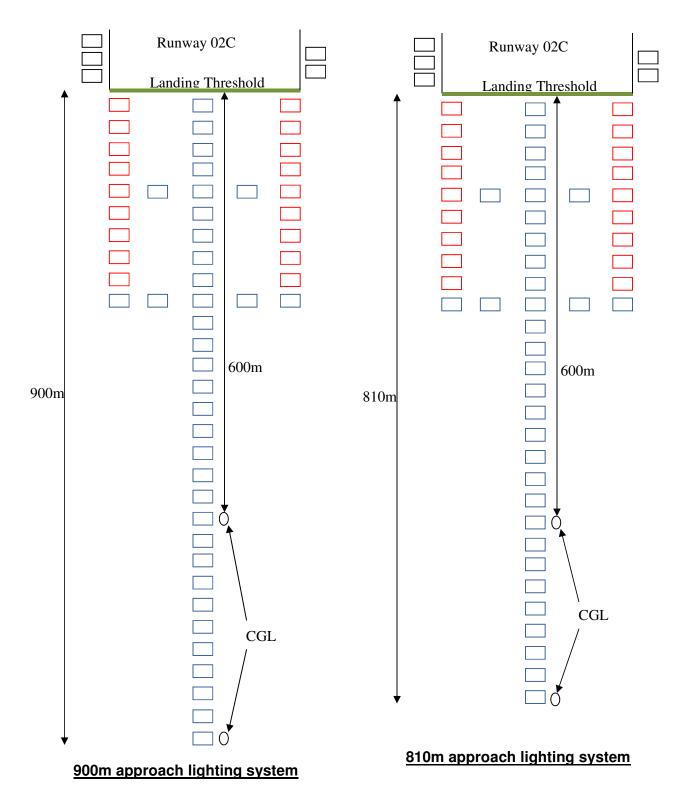

# 3. SCOPE AND SCHEDULE OF WORKS FOR MODIFICATION OF APPROACH LIGHTING SYSTEM

3.1. The scope of works involved in the shortening of Runway 02C approach lighting system will consist of preparation works, actual isolation and eventual removal of equipment. The works would be carried out when the landing approach is from Runway 20C, and during the day time. Hence, Runway 02C approach lighting will not be available during the works. All Runway 02C approach lighting remain at 900m till the actual operation of the 810m approach lighting effective from 1st June 2016, 0900 UTC until 30th April 2020, 0900 UTC. Diagram 1 shows an illustration of a 900m versus a 810m approach lighting system.

### 5. CONCLUSION

5.1 Any changes to the contents of this AIP Supplement will be notified through NOTAM.

Diagram 1: Illustration of approach lighting (900m vs 810m)