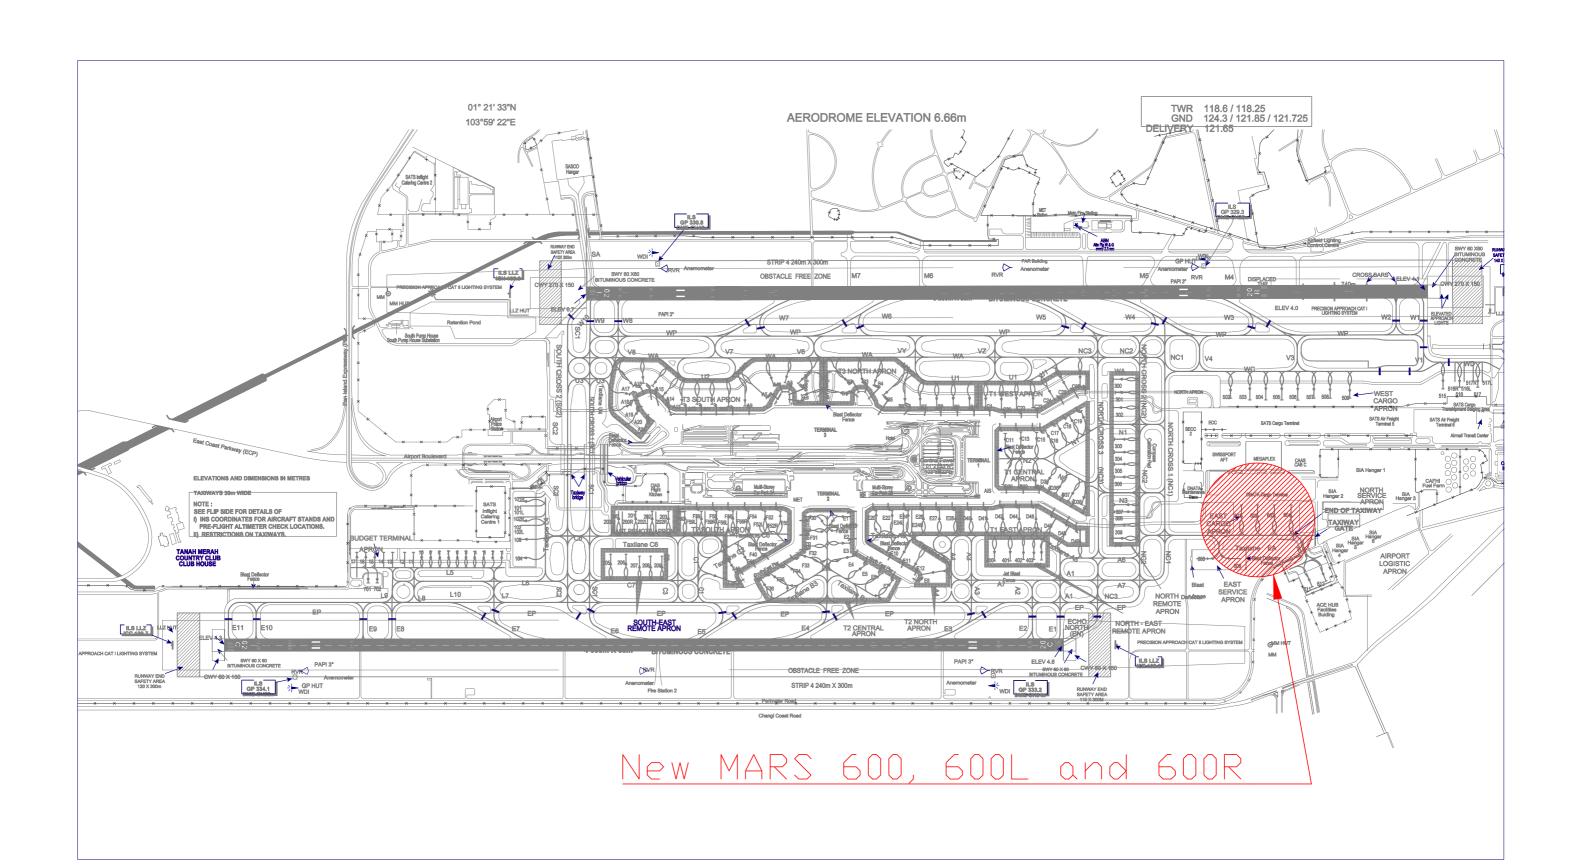

2.2 Please see Appendices 1A and 1B for the location of aircraft stands 600, 600L and 600R.

## LOCATION PLAN OF MULTIPLE AIRCRAFT RECEIVING STAND (MARS) 600 AT EAST CARGO AREA IN SINGAPORE CHANGI AIRPORT WITH EFFECT FROM 30 NOVEMBER 2016, 0800UTC

PAGE INTENTIONALLY LEFT BLANK