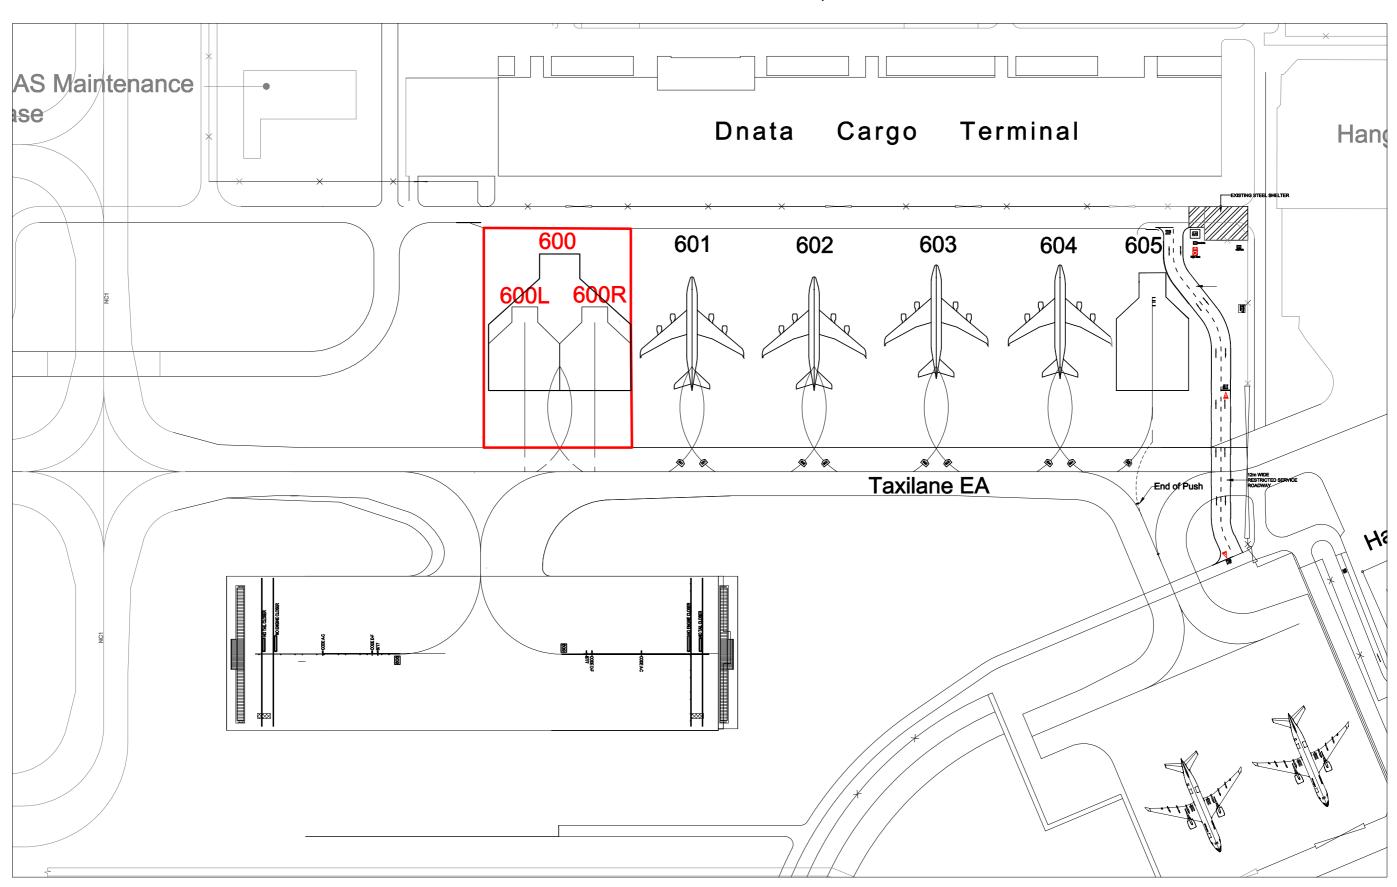

2.2 Please see Appendices 1A and 1B for the location of aircraft stands 600, 600L and 600R.

# ENLARGED LOCATION PLAN OF MULTIPLE AIRCRAFT RECEIVING STAND (MARS) 600 AT EAST CARGO AREA IN SINGAPORE CHANGI AIRPORT WITH EFFECT FROM 30 NOVEMBER 2016, 0800 UTC

PAGE INTENTIONALLY LEFT BLANK

#### 3 PUSHBACK PROCEDURE FOR DEPARTING AIRCRAFT

3.1 The pushback procedure for aircraft departing from the aircraft stands 600, 600L and 600R are as follows:

| Aircraft Stand | Pushback Procedure                                                                                                                                                                                                                    | Phraseology Used<br>by Singapore<br>Ground |
|----------------|---------------------------------------------------------------------------------------------------------------------------------------------------------------------------------------------------------------------------------------|--------------------------------------------|
| 600            | The aircraft (on idle thrust) shall be pushed back onto Taxilane EA to face South until its nosewheel is at the intersection of the aircraft stand lead-in line and Taxilane EA centreline.  The aircraft may break away from there.  | Standard pushback approved.                |
| 600L, 600R     | The aircraft (on idle thrust) shall be pushed back onto Taxilane EA to face South until its nosewheel is at the intersection of the aircraft stand pushback line and Taxilane EA centreline.  The aircraft may break away from there. | Standard pushback approved.                |