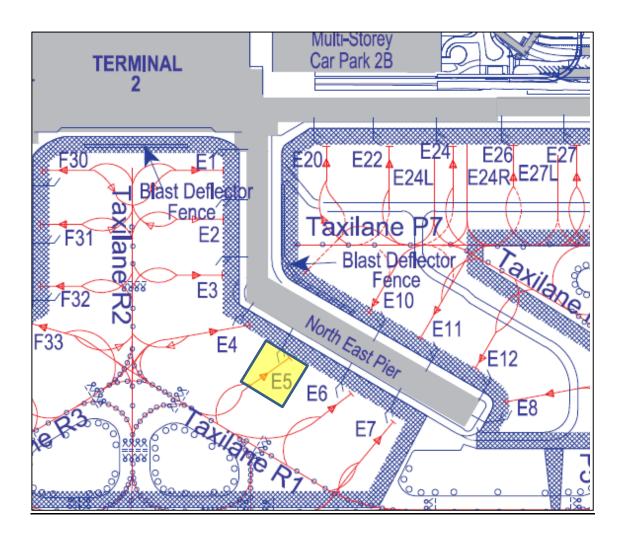

#### **2 LONG TERM CLOSURE OF AIRCRAFT STAND E5**

- 2.1 To facilitate upcoming construction work activities around Northeast Pier of Terminal 2, aircraft stand E5 will be closed for a long term.
- 2.2 Please refer to Appendix A for the enlarged location plan of the aircraft stand E5 at Terminal 2.

## ENLARGED LOCATION PLAN OF AIRCRAFT STAND E5 AT TERMINAL 2, SINGAPORE CHANGI AIRPORT