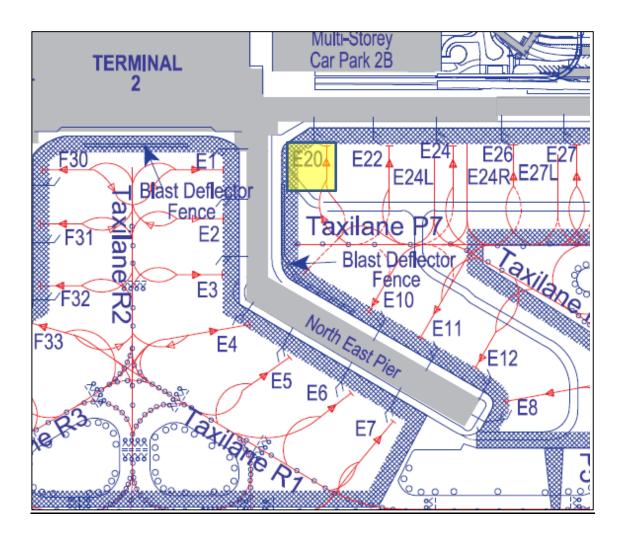

#### 2 LONG TERM CLOSURE OF AIRCRAFT STAND E20

- 2.1 To facilitate upcoming construction work activities at Terminal 2, aircraft stand E20 will be closed for a long term.
- 2.2 Please refer to **Appendix A** for the enlarged location plan of the aircraft stand E20 at Terminal 2.

## ENLARGED LOCATION PLAN OF AIRCRAFT STAND E20 AT TERMINAL 2, SINGAPORE CHANGI AIRPORT