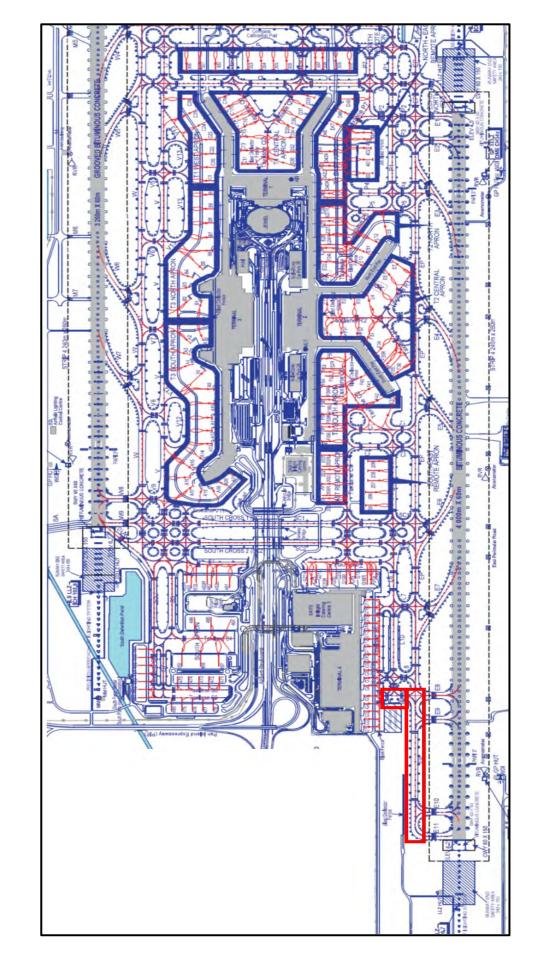

#### 1 INTRODUCTION

- 1.1 This AIP Supplement is to inform airline operators and pilots of the closure of Taxiway L9 and Taxiway EP between Taxiway L8 and E11 from **1600UTC 31 January 2021 to 1559UTC 19 May 2021** to enable construction works.
- 1.2 The location of the closed taxiways are as shown in **Appendix A**.

#### **4 CONCLUSION**

4.1 Any change to the contents of this AIP Supplement will be notified through NOTAM.

LOCATION OF CLOSED TAXIWAY L9 AND TAXIWAY EP BETWEEN TAXIWAY L8 AND E11 FROM 1600UTC 31 JANUARY 2021 to 1559UTC 19 MAY 2021