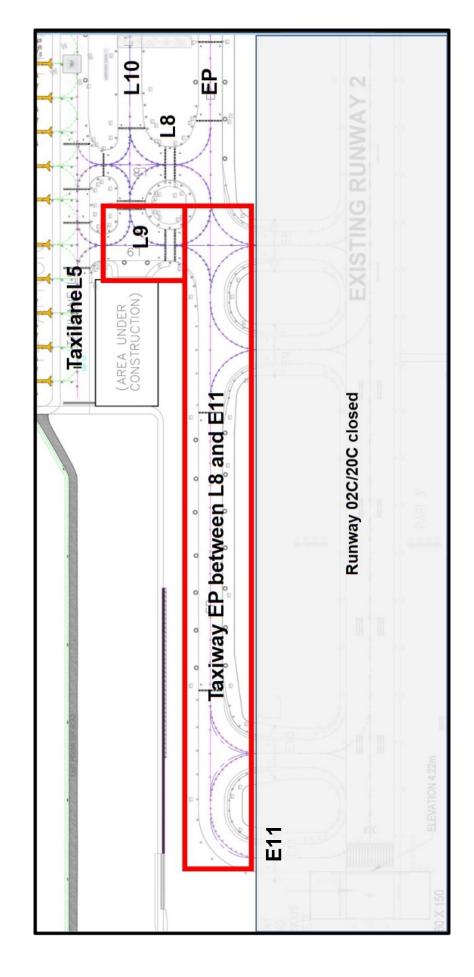

## 2 DETAILS OF FULL CLOSURE OF TAXIWAY L9 AND TAXIWAY EP BETWEEN TAXIWAY L8 AND E11

- 2.1 Taxiway L9 between Taxilane L5 and Taxiway EP, including the junction of Taxiway L9/L10 will be closed.
- 2.2 Taxiway EP between Taxiway L8 and E11, including the junction of Taxiway L9/EP will be closed.
- 2.3 Please refer to **Appendix B** for enlarged location plan showing the closed taxiways.

ENLARGED LOCATION OF CLOSED TAXIWAY L9 AND TAXIWAY EP BETWEEN TAXIWAY L8 AND E11 FROM 1600UTC 31 JANUARY 2021 to 1559UTC 19 MAY 2021